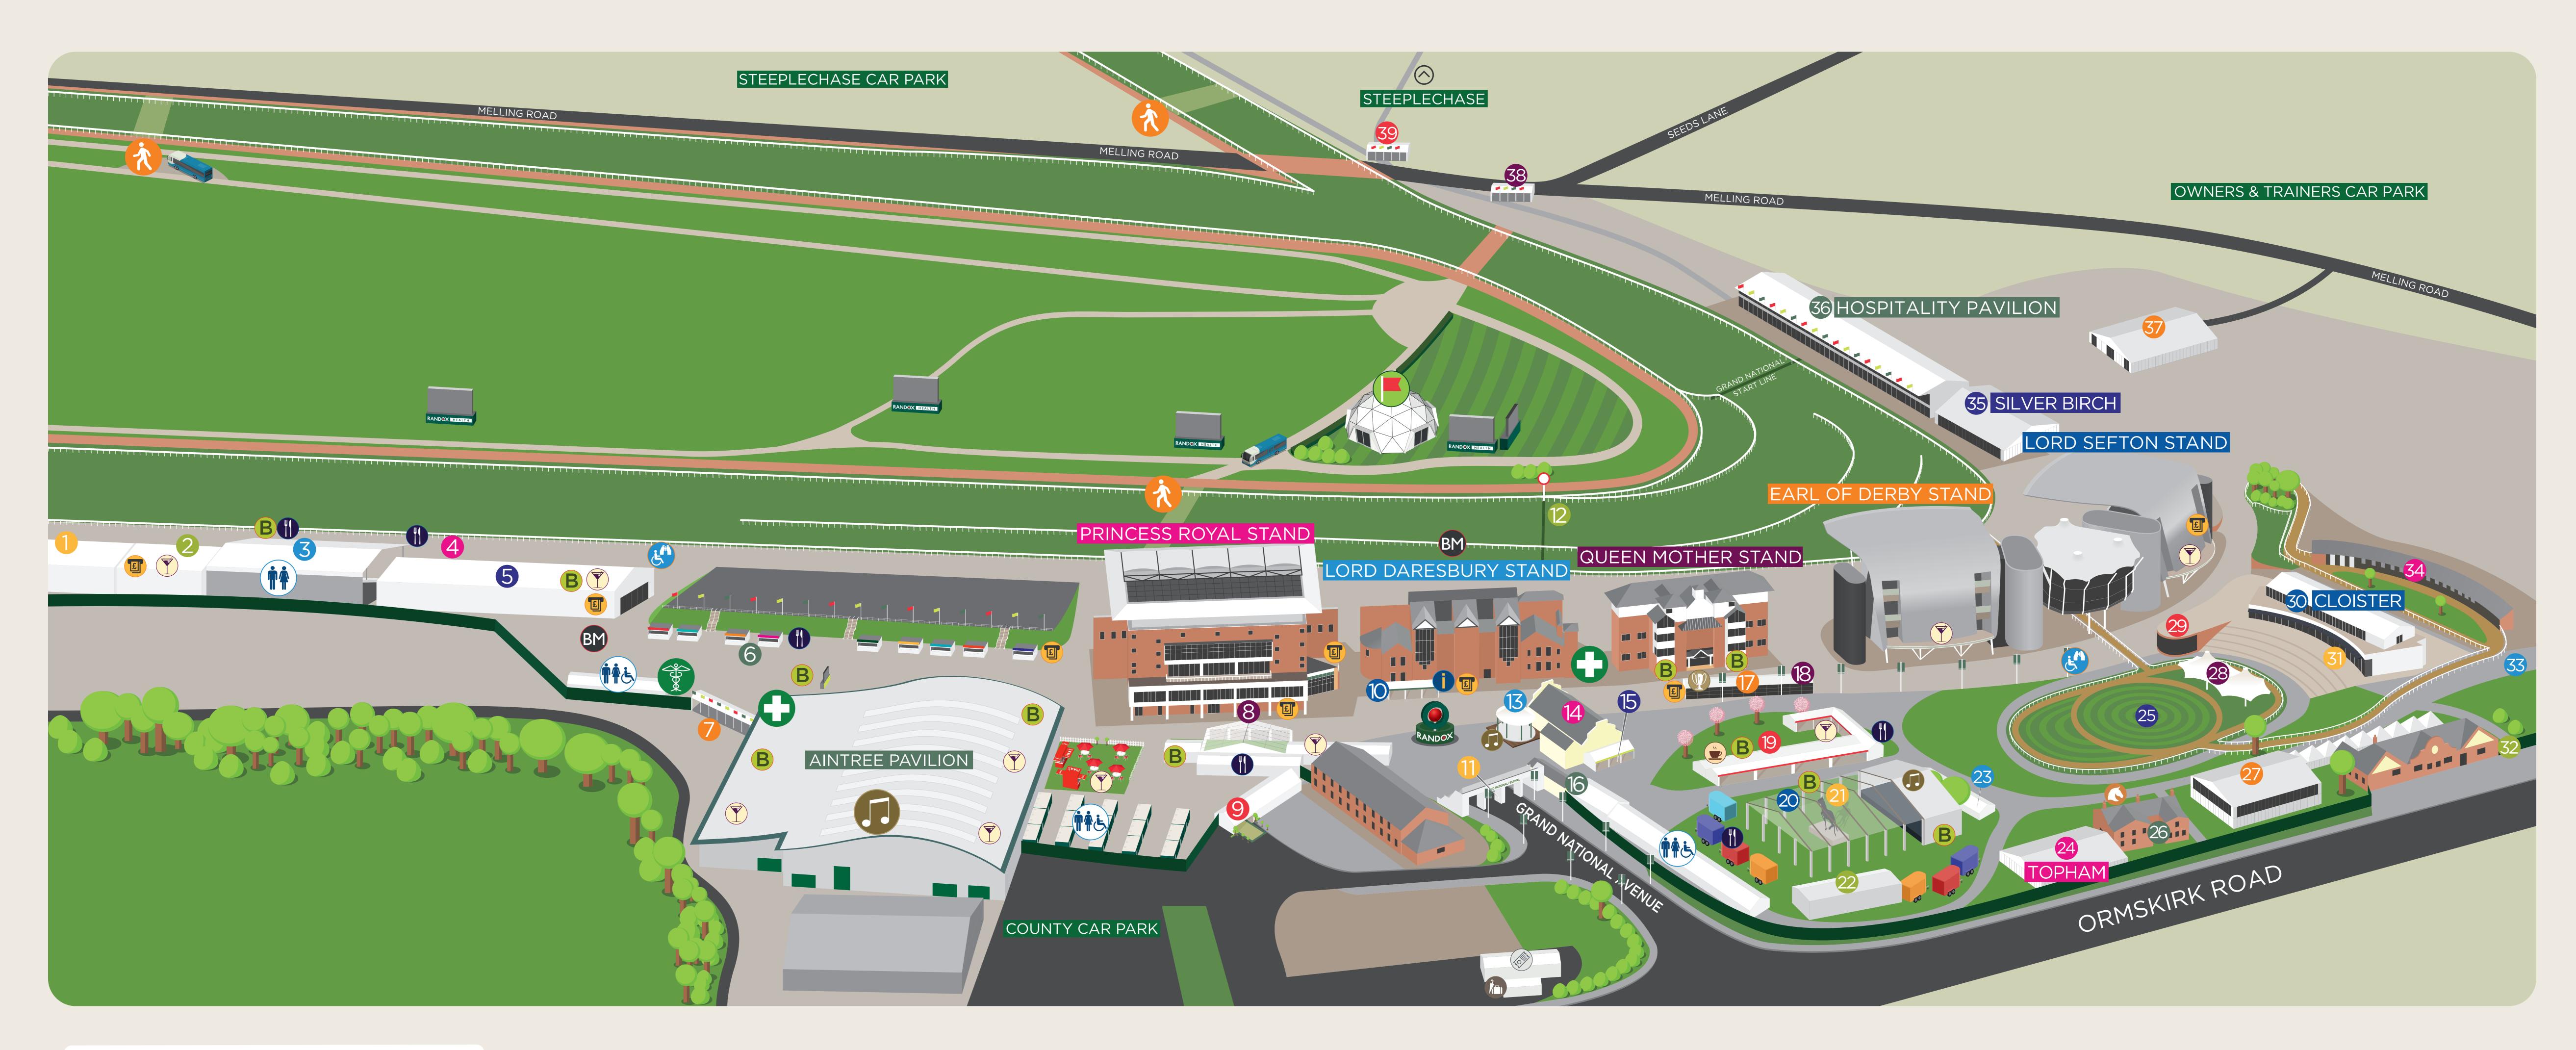

## INFORMATION

- INFORMATION
- TICKET COLLECTION POINT
- TOILETS
- **BAR**
- FOOD
- CROSBY COFFEE SHOP
- TO CASH MACHINES
- BM BETTING RING MANAGER
- ENTERTAINMENT
- GRAND NATIONAL TROPHIES
- DISABLED VIEWING
- **B** BETTING
- GRAND NATIONAL COURSE TOUR
- FIRST AID
- COURSE CROSSING POINT
- LEFT LUGGAGE
- AMBERLEIGH HOUSE BRONZE
- ₱ PHARMACY

- 1 WEST TIP ENTRANCE
- WEST TIP BAR (Private Hospitality)
- WEST TIP GRANDSTAND (Private Racecourse Viewing)
- UNRESERVED SEATING (Plus Decking Area)
- **5** CHAIR PAVILION (Open to All)
- 6 FESTIVAL ZONE FOOD COURT (Open to All)
- 7 FESTIVAL ZONE ENTRANCE
- PRINCESS ROYAL FOOD COURT (Open to All)
- OUNTY CAR PARK & VIP ENTRANCE
- SALES UPGRADES & INFORMATION

- GRAND NATIONAL AVENUE ENTRANCE
- 12 FINISHING LINE
- MOËT & CHANDON BANDSTAND (Open to All)
- McCOY'S (Private Hospitality)
- TRADE STANDS
- GRAND NATIONAL MERCHANDISE
- AINTREE HISTORY (Open to All)
- RANDOX HEALTH ACTIVATION (Open to All)
- QUEEN MOTHER GARDEN (Open to All)
- RED RUM GARDEN (Open to All)

- 21 RED RUM BRONZE
- DOOM BAR &
  THE GARDEN GIN BAR
  (Open to All)
- 23 THE HORSE COMES FIRST
- TOPHAM (Private Hospitality)
- 25 PARADE RING
- PADDOCK LODGE (Paddock View, Private Hospitality)
- THE DODSON & HORRELL
  OWNERS & TRAINERS SUITE
  •Lower Floor 1839 Restaurant
  •Upper Floor O'Sullevan's
- 28 WINNERS' ENCLOSURE
- 29 ALAN LEE MEDIA CENTRE

- CLOISTER RESTAURANT (Private Hospitality)
- 31 WEIGHING ROOM
- 32 STATION ENTRANCE
- 33 SEFTON ARMS ENTRANCE
- SADDLING BOXES & PRE-PARADE RING
- SILVER BIRCH (Private Hospitality)
- HOSPITALITY PAVILION (Private Hospitality)
- OWNERS & TRAINERS RECEPTION
- 38 SEEDS LANE ENTRANCE
- STEEPLECHASE ENTRANCE (Saturday Only)